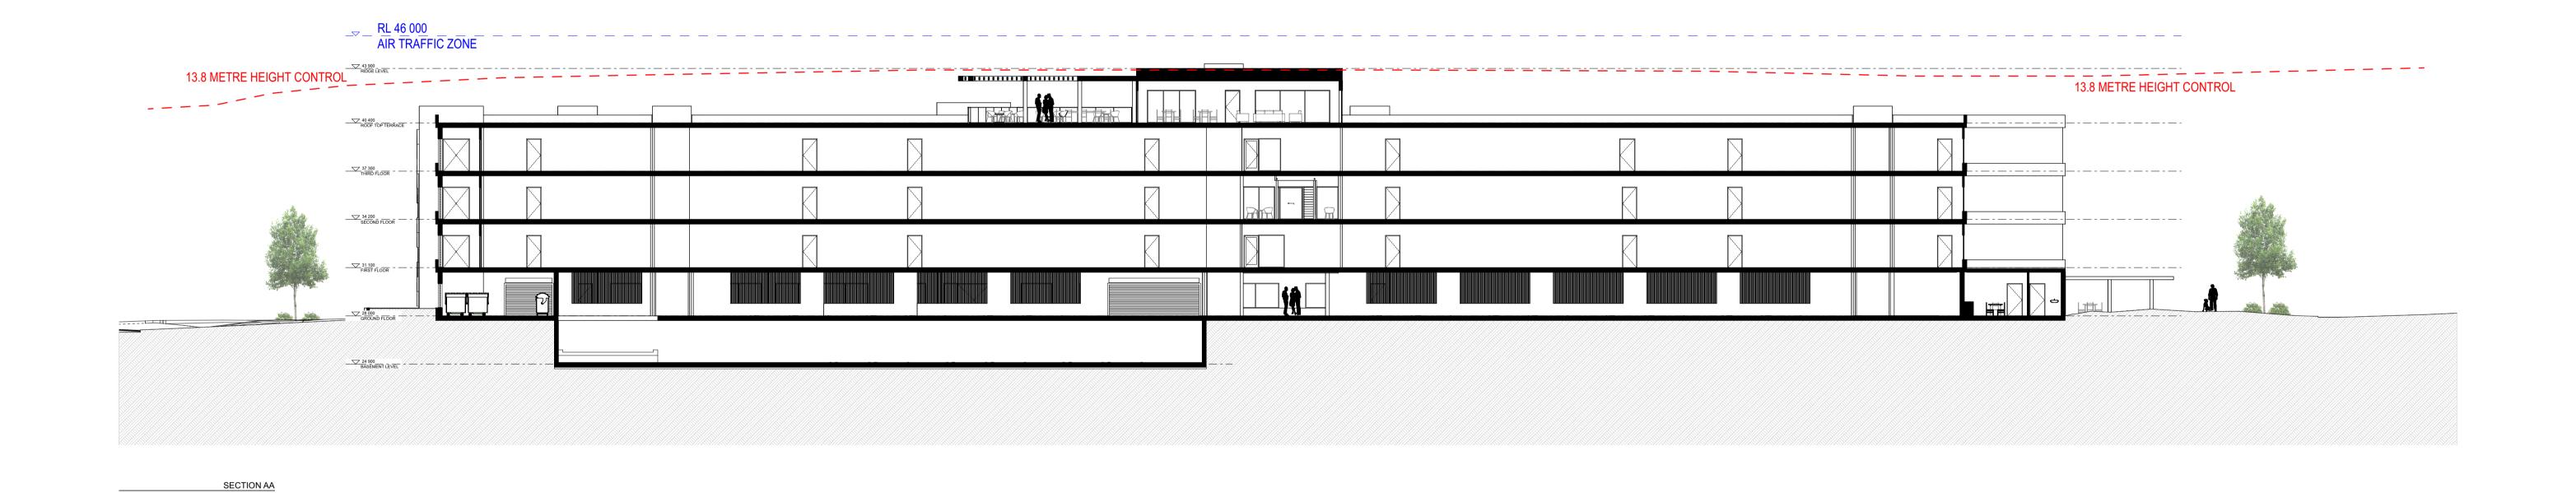

FOR DA SUBMISSION FOR DA SUBMISSION 25/01/2023 2/02/2023

Seniors Community Lot 3 Lakewood Drive Merimbula

**Justice Fox** 

Drawing
AIR TRAFFIC ZONE

RL46000 AIR TRAFIC ZONE

@ A3

DA045

QA CHECKED

| Community          | Drawing AIR TRAFFIC ZONE SECTION | I        |
|--------------------|----------------------------------|----------|
| kewood Drive<br>Ia | Scale<br>@ A1                    |          |
|                    | DRAWN                            | QA CHECK |